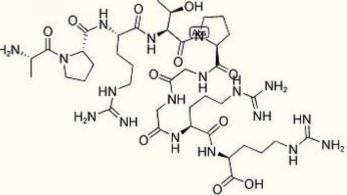

## **MBP MAPK Substrate**

| Catalog #         | Source   | Reactivity                  | Applications              |  |
|-------------------|----------|-----------------------------|---------------------------|--|
| CCP2610           | Syntheti | C                           |                           |  |
| Description       |          | Peptide to MBP MAPK S       | Substrate                 |  |
| Form              |          | Lyophilized powder          |                           |  |
| CAS Number        |          |                             |                           |  |
| Molecular Formula |          | C39H70N18O11                |                           |  |
| Molecular Weight  |          | 967.11                      |                           |  |
| Purity            |          | > 95%                       |                           |  |
| Chemical Stru     | icture   | Ala - Pro - Arg - Thr - Pro | o - Gly - Gly - Arg - Arg |  |
| Storage/Stability |          | Shipped at 4°C. Store at    | -20°C for one year.       |  |
| Structure         |          |                             |                           |  |
|                   |          | o. H %                      | YOH                       |  |