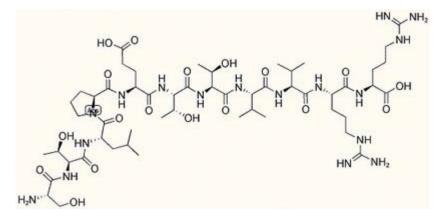

## HBV core14

| Catalog #          | Source    | Reactivity                  | Applications                        |  |
|--------------------|-----------|-----------------------------|-------------------------------------|--|
| CCP2413            | Synthetic | C                           |                                     |  |
| Description        |           | Peptide to HBV core14       |                                     |  |
| Form               |           | Lyophilized powder          |                                     |  |
| CAS Number         |           |                             |                                     |  |
| Molecular Formula  |           | C53H95N17O18                |                                     |  |
| Molecular Weight   |           | 1258.45                     |                                     |  |
| Purity             |           | > 95%                       |                                     |  |
| Chemical Structure |           | Ser - Thr - Leu - Pro - Glu | - Thr - Thr - Val - Val - Arg - Arg |  |
| Storage/Stability  |           | Shipped at 4°C. Store at -  | 20°C for one year.                  |  |
| Structure          |           |                             |                                     |  |