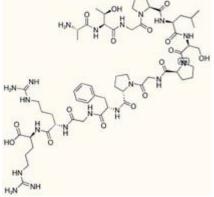

## **ERKtide**

| Catalog #         | Source    | Reactivity              | Applications                                        |  |  |
|-------------------|-----------|-------------------------|-----------------------------------------------------|--|--|
| CCP2310           | Synthetic | 2                       |                                                     |  |  |
| Description       |           | Peptide to ERKtide      |                                                     |  |  |
| Form              |           | Lyophilized powder      |                                                     |  |  |
| CAS Number        |           |                         |                                                     |  |  |
| Molecular Formula |           | C58H93N19O16            |                                                     |  |  |
| Molecular Weight  |           | 1312.51                 |                                                     |  |  |
| Purity            |           | > 95%                   |                                                     |  |  |
| Chemical Stru     | cture     | Ala - Thr - Gly - Pro - | Leu - Ser - Pro - Gly - Pro - Phe - Gly - Arg - Arg |  |  |
| Storage/Stability |           | Shipped at 4°C. Store   | at -20°C for one year.                              |  |  |
| Structure         |           |                         |                                                     |  |  |
|                   |           |                         |                                                     |  |  |